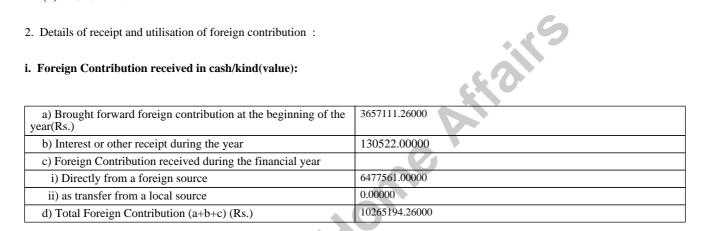

#### i. Foreign Contribution received in cash/kind(value):

\*i.e. interest accured on foreign contribution, or any other income derived from foreign contribution, e.g. sale proceeds from assets created from contribution, or interest thereon during the year