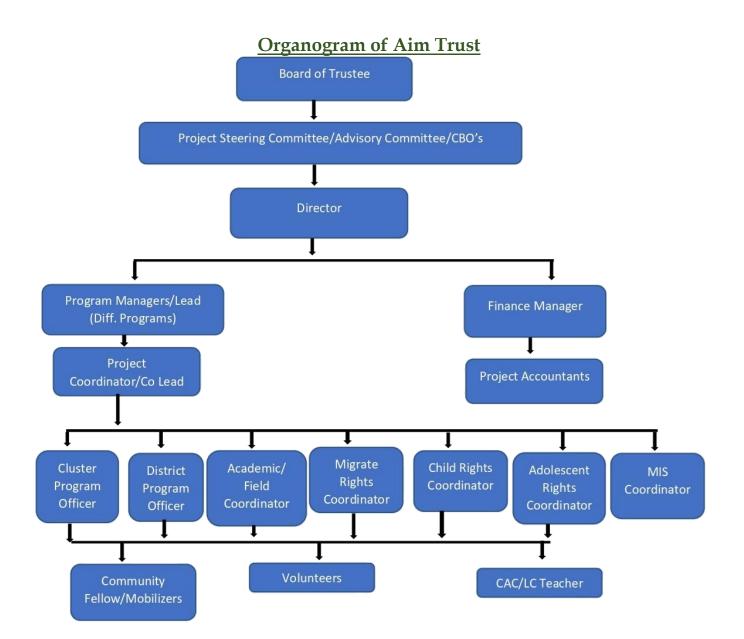

# List of Board Members

| S1.<br>N<br>o. | Name of Trustee         | Designation                    | Date of<br>Appointment | Address                                                    |
|----------------|-------------------------|--------------------------------|------------------------|------------------------------------------------------------|
| 1.             | Mrs. Kamini Jha         | Chairperson                    | 10/02/2002             | 1/80 Viraj Khand,<br>Gomti nagar,<br>Lucknow               |
| 2.             | Mr. Jai Prakash         | Secretary                      | 10/02/2002             | 2/152 Vikas Nagar,<br>Lucknow                              |
| 3.             | Mr. Dhruv<br>Kumar      | Trustee                        | 09/10/2003             | 183, Hanuman<br>Colony, Sufipura,<br>Bahraich U.P.         |
| 4.             | Mrs. Poonam<br>Pandey   | Treasurer                      | 01/04/2019             | A-9, Sarvoday<br>Nagar, Indira<br>Nagar, Lucknow           |
| 5.             | Mr. Sanjay Kumar<br>Rai | Managing Trustee /<br>Director | 06/08/1999             | Plot. No. 57, Vasudev<br>Nagar, Kamta,<br>Chinhat, Lucknow |